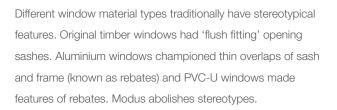

# 3 sash styles

Standard sash

Slim rebate sash

Flush sash

Tilt & Turn windows

**Reversible windows** 

French windows and doors

**Entrance doors** 

# A modern twist

Modus standard sash windows offer clean sight lines and a sleek frame design for the ultimate in contemporary PVC-U windows. And with a range of colours and foiled finishes readily available, you can get the look to suit your home.