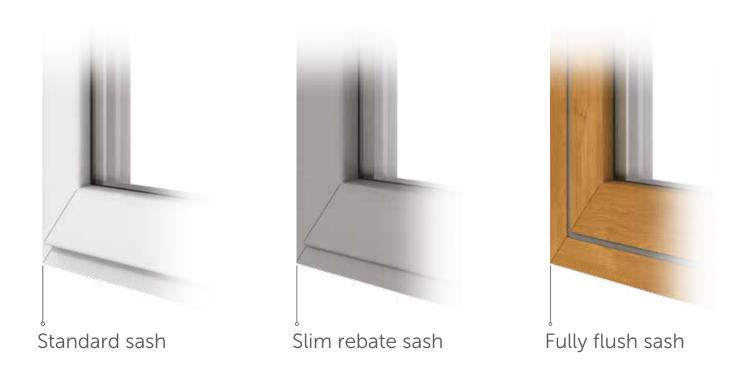

# 3 sash styles

Standard sash

Slim rebate sash

Flush sash

Tilt & Turn windows

**Reversible windows** 

French windows and doors

**Entrance doors** 

### Flush internal aesthetics

Modus flush sash (shown) and slim rebate sash windows have flush aesthetics internally