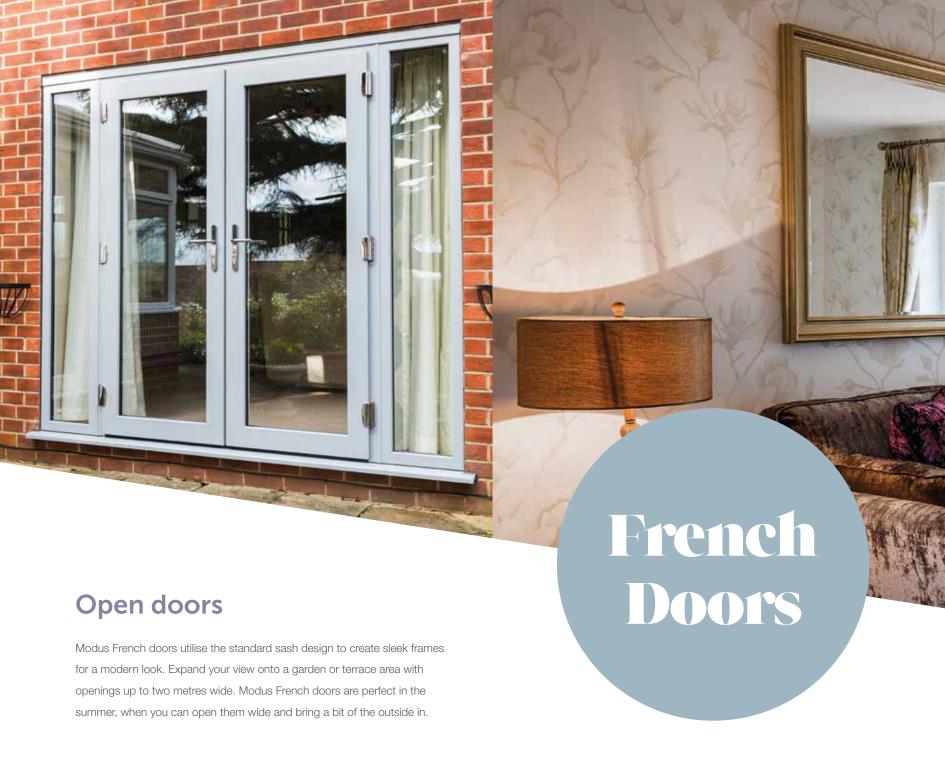

# Choose your Style

# 3 sash styles

Standard sash

Slim rebate sash

Flush sash

Tilt & Turn windows

**Reversible windows** 

French windows and doors

**Entrance doors** 

Modus is available with all three sash styles, to suit your property and your taste. So whether you live in an uber-modern city centre apartment, a leafy suburban semi-detached house or a traditional country retreat, there's a style for you.