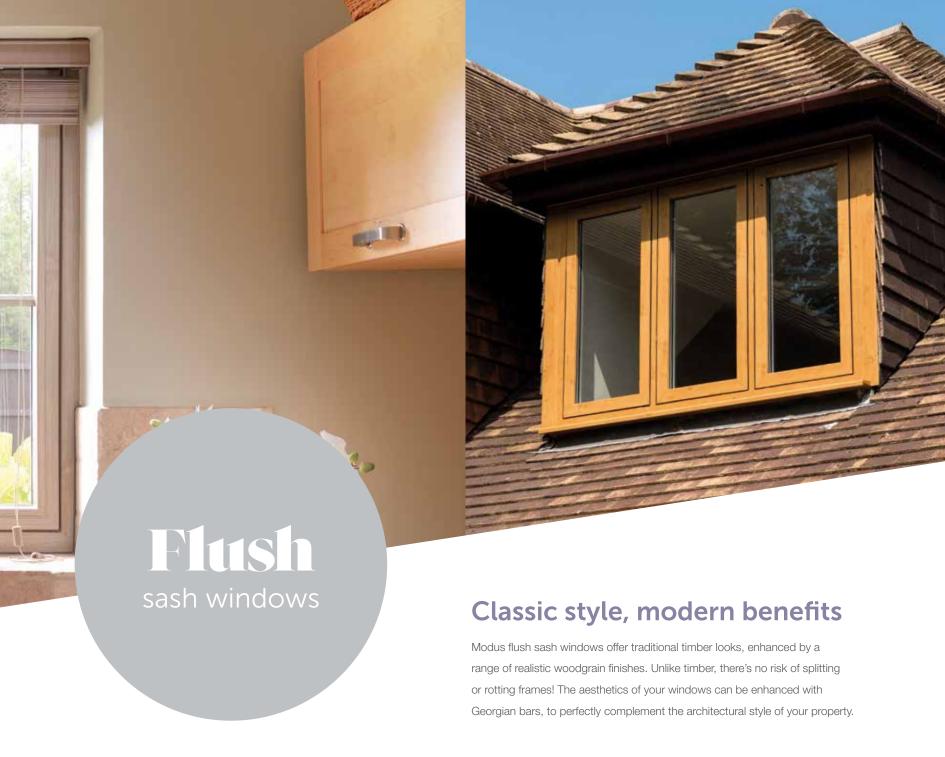

# Choose your Style

# 3 sash styles

Standard sash

Slim rebate sash

Flush sash

Tilt & Turn windows

**Reversible windows** 

French windows and doors

**Entrance doors** 

Modus is available with all three sash styles, to suit your property and your taste. So whether you live in an uber-modern city centre apartment, a leafy suburban semi-detached house or a traditional country retreat, there's a style for you.

### Flush internal aesthetics

Modus flush sash (shown) and slim rebate sash windows have flush aesthetics internally