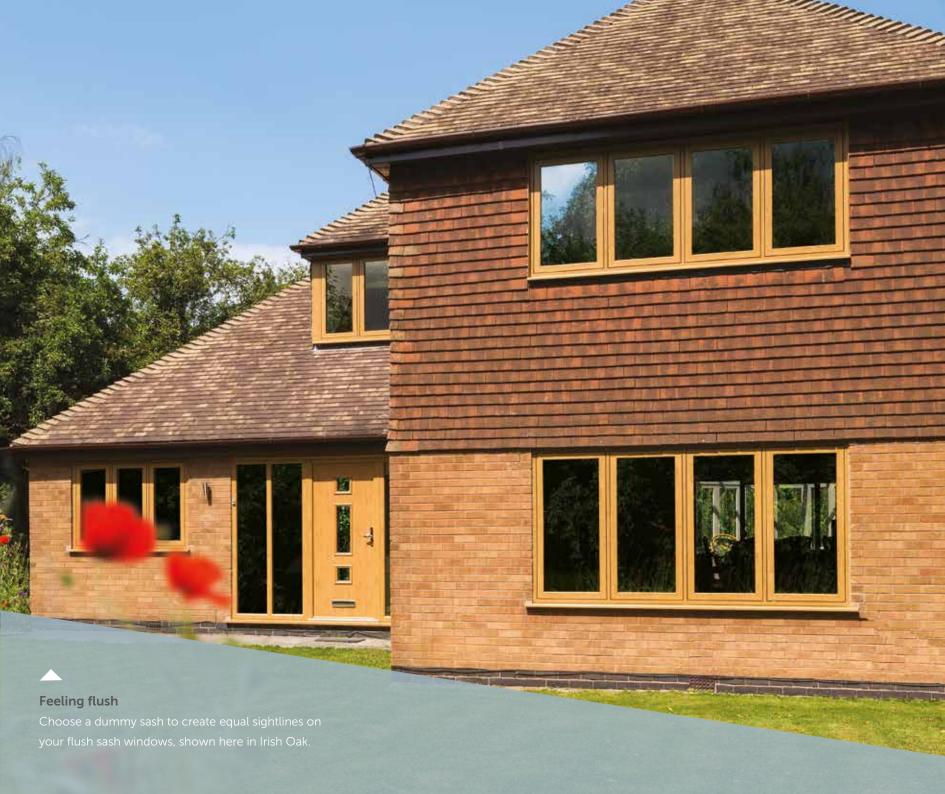

### Flush internal aesthetics

Modus flush sash (shown) and slim rebate sash windows have flush aesthetics internally