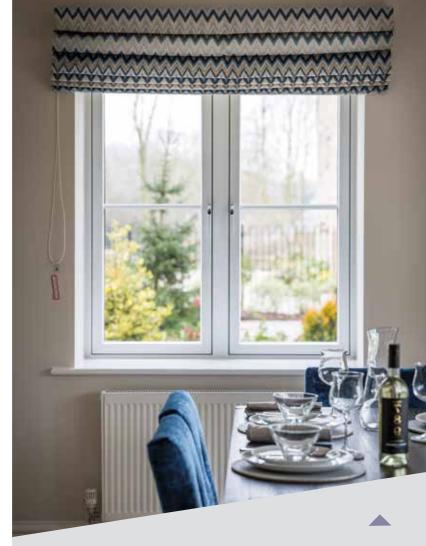

### Flush internal aesthetics

Modus flush sash (shown) and slim rebate sash windows have flush aesthetics internally