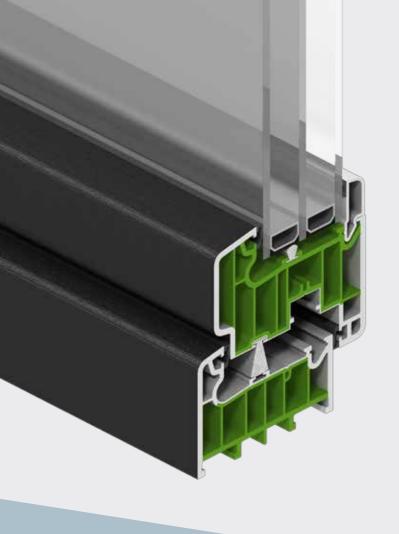

# High-security built in

All modern, internally-beaded windows are secure, but Modus raises the bar again. Its six-chamber profile design makes frames inherently stronger to prevent twisting under extreme pressure, whilst new door reinforcings further protect against attempted forced entry.

## The sustainable choice

Our Dual Material Extrusion Technology (DMET) ensures post-consumer recycled material is concentrated in the centre of the frames and new, 'virgin' PVC-U is used for the outside edges and surfaces, so there's no compromise on exterior finish quality. That's why we can give our frames a longer guarantee than any other leading supplier.