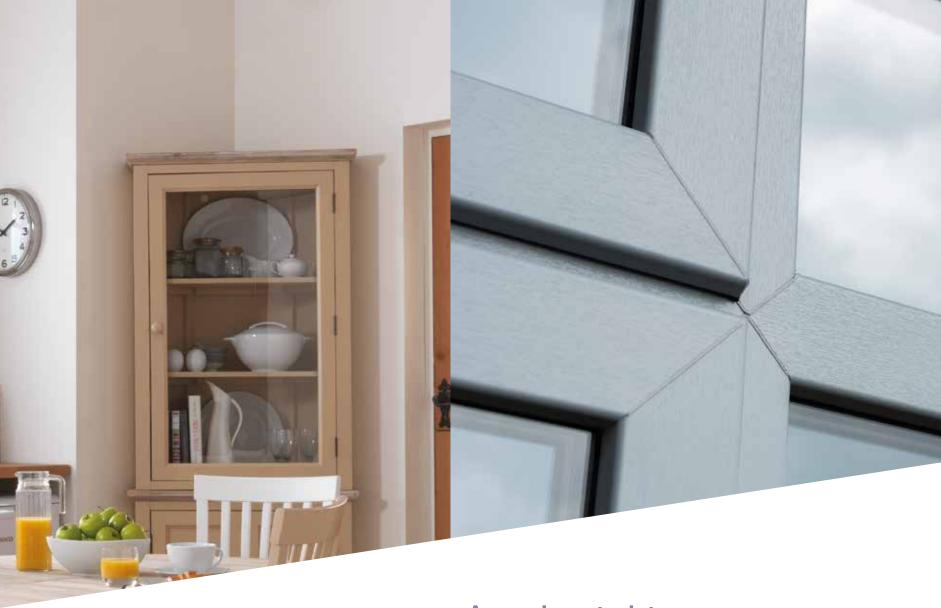

# High-security built in

All modern, internally-beaded windows are secure, but Modus raises the bar again. Its six-chamber profile design makes frames inherently stronger to prevent twisting under extreme pressure, whilst new door reinforcings further protect against attempted forced entry.

## The sustainable choice

Our Dual Material Extrusion Technology (DMET) ensures post-consumer recycled material is concentrated in the centre of the frames and new, 'virgin' PVC-U is used for the outside edges and surfaces, so there's no compromise on exterior finish quality. That's why we can give our frames a longer guarantee than any other leading supplier.