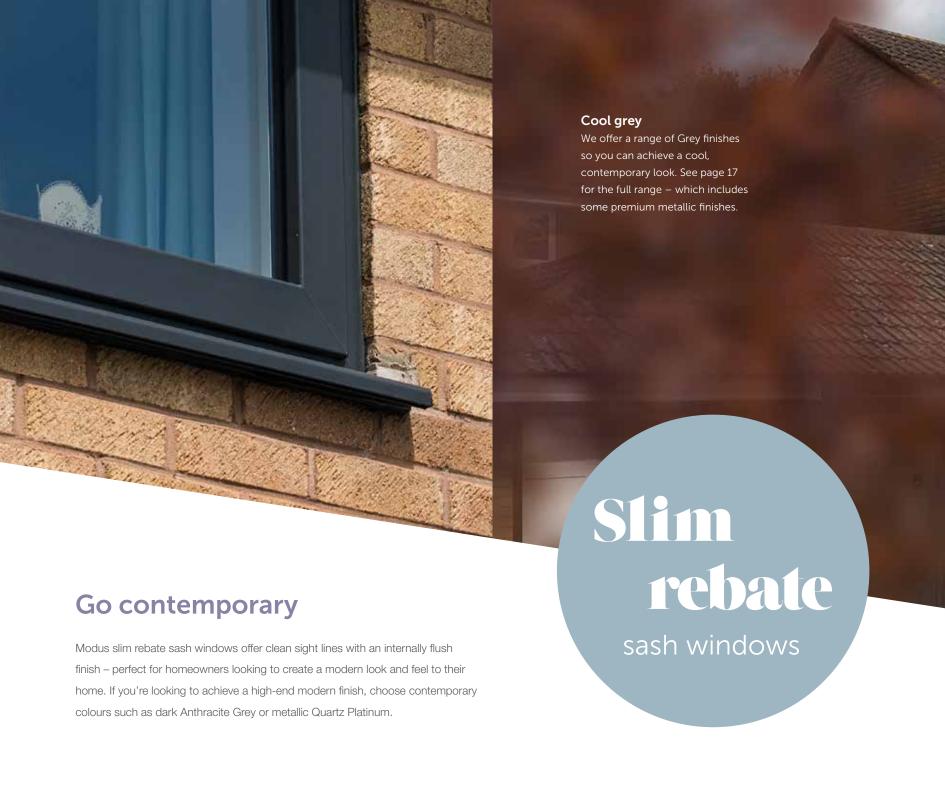

# Choose your Style

# 3 sash styles

Standard sash

Slim rebate sash

Flush sash

Tilt & Turn windows

**Reversible windows** 

French windows and doors

**Entrance doors** 

Modus is available with all three sash styles, to suit your property and your taste. So whether you live in an uber-modern city centre apartment, a leafy suburban semi-detached house or a traditional country retreat, there's a style for you.

# A modern twist

Modus standard sash windows offer clean sight lines and a sleek frame design for the ultimate in contemporary PVC-U windows. And with a range of colours and foiled finishes readily available, you can get the look to suit your home.