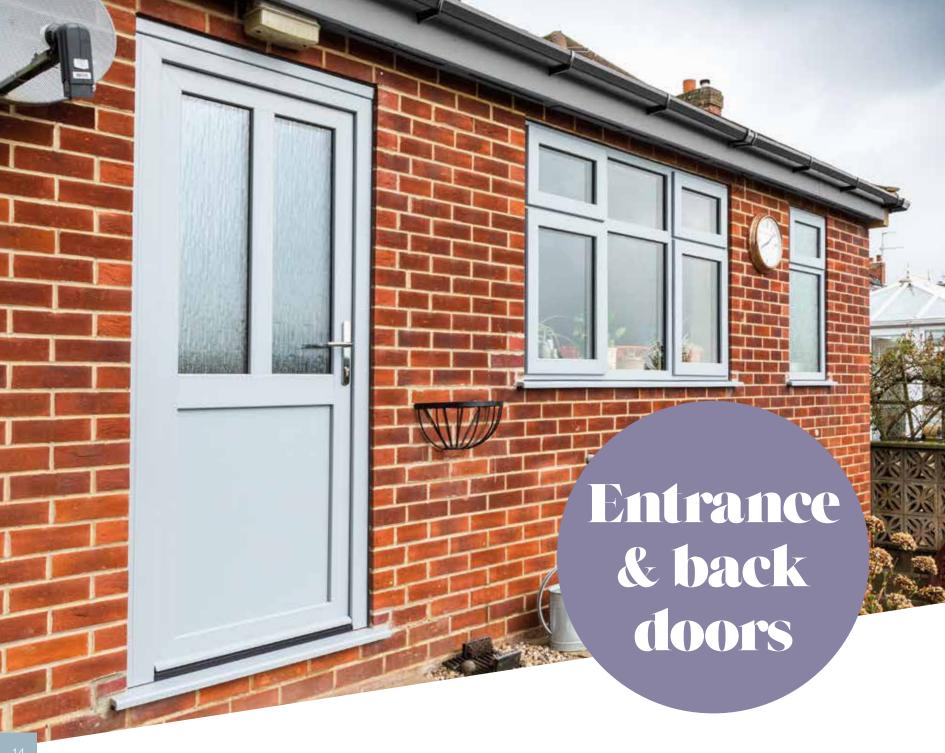

# Open up to your ideas

Modus entrance doors offer you real flexibility. Whether you choose panels or glazing, the design options are plentiful. The contemporary style of Modus frames offers a sophisticated alternative to traditional PVC-U doors. You can even create a co-ordinated back door!