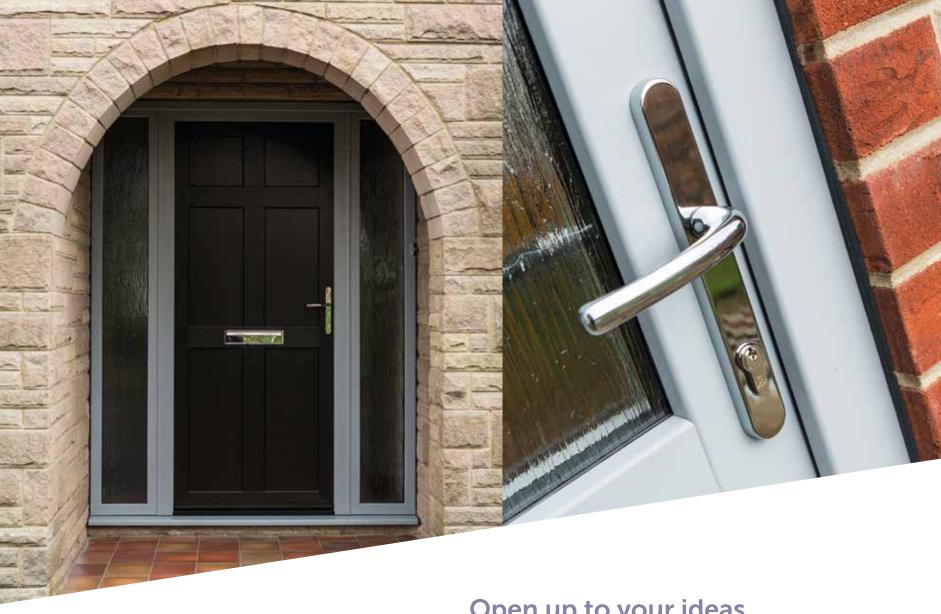

# Open up to your ideas

Modus entrance doors offer you real flexibility. Whether you choose panels or glazing, the design options are plentiful. The contemporary style of Modus frames offers a sophisticated alternative to traditional PVC-U doors. You can even create a co-ordinated back door!

# High-security built in

All modern, internally-beaded windows are secure, but Modus raises the bar again. Its six-chamber profile design makes frames inherently stronger to prevent twisting under extreme pressure, whilst new door reinforcings further protect against attempted forced entry.